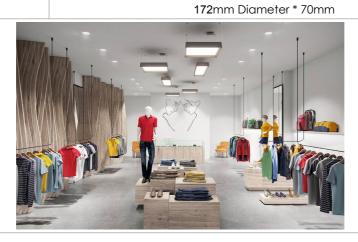

| LIGHTING                  |                                                                                                                                                                                                                                                                                                                                                                                                                                                                                                                                                                                                                                                                                                                           |
|---------------------------|---------------------------------------------------------------------------------------------------------------------------------------------------------------------------------------------------------------------------------------------------------------------------------------------------------------------------------------------------------------------------------------------------------------------------------------------------------------------------------------------------------------------------------------------------------------------------------------------------------------------------------------------------------------------------------------------------------------------------|
|                           | Datasheet of 22W Horizon Downlighter                                                                                                                                                                                                                                                                                                                                                                                                                                                                                                                                                                                                                                                                                      |
| Product Name              | 22W Anti Glare Horizon Downlighter                                                                                                                                                                                                                                                                                                                                                                                                                                                                                                                                                                                                                                                                                        |
| Product SKU               | ML-HR-22W-45K                                                                                                                                                                                                                                                                                                                                                                                                                                                                                                                                                                                                                                                                                                             |
| Product Characteristics   | <ul> <li>This high-tech Low-Glare downlighter is the Mesmerize Solution for high level affordable commercial lighting</li> <li>These luminaires are fitted SMD2835 LED Chips that produce up to 90 Effective Lumens per watt fitting in the glare-free housing that may prevent headaches caused by glaring light.</li> <li>The specialized Aluminium housing provides for an impressive UGR&lt;19 that makes this product perfectly suited for commercial use in shopping malls or offices</li> <li>The built-in DOB design successfully regulates the output to the LEDs through a high-speed switching operations</li> <li>Reliably rated for up to 30,000 hours, this product comes with a 2-year warranty</li> </ul> |
| Application               | Residential, Restaurant, Retail, Commercial                                                                                                                                                                                                                                                                                                                                                                                                                                                                                                                                                                                                                                                                               |
|                           | Product Specification                                                                                                                                                                                                                                                                                                                                                                                                                                                                                                                                                                                                                                                                                                     |
| Power                     | 22W                                                                                                                                                                                                                                                                                                                                                                                                                                                                                                                                                                                                                                                                                                                       |
| LEDs                      | SAMSUNG SAMSUNG LED                                                                                                                                                                                                                                                                                                                                                                                                                                                                                                                                                                                                                                                                                                       |
| Colour                    | 4500K                                                                                                                                                                                                                                                                                                                                                                                                                                                                                                                                                                                                                                                                                                                     |
| Effective Lumen           | 2000 lm                                                                                                                                                                                                                                                                                                                                                                                                                                                                                                                                                                                                                                                                                                                   |
| Colour Rendering Index    | RA>82                                                                                                                                                                                                                                                                                                                                                                                                                                                                                                                                                                                                                                                                                                                     |
| Beam Angle                | 90°                                                                                                                                                                                                                                                                                                                                                                                                                                                                                                                                                                                                                                                                                                                       |
| Driver                    | Switch DOB                                                                                                                                                                                                                                                                                                                                                                                                                                                                                                                                                                                                                                                                                                                |
| Power Factor              | 0,60PF                                                                                                                                                                                                                                                                                                                                                                                                                                                                                                                                                                                                                                                                                                                    |
| Input Voltage             | AC100-277V                                                                                                                                                                                                                                                                                                                                                                                                                                                                                                                                                                                                                                                                                                                |
| Input Frequency           | 50/60HZ                                                                                                                                                                                                                                                                                                                                                                                                                                                                                                                                                                                                                                                                                                                   |
| Operating Temperature     | -10°C - 40°C                                                                                                                                                                                                                                                                                                                                                                                                                                                                                                                                                                                                                                                                                                              |
| Dimmable                  | No                                                                                                                                                                                                                                                                                                                                                                                                                                                                                                                                                                                                                                                                                                                        |
| Lifespan                  | 30,000 hours                                                                                                                                                                                                                                                                                                                                                                                                                                                                                                                                                                                                                                                                                                              |
| Warranty                  | 2 Year                                                                                                                                                                                                                                                                                                                                                                                                                                                                                                                                                                                                                                                                                                                    |
| Ingress Protection Rating | IP40                                                                                                                                                                                                                                                                                                                                                                                                                                                                                                                                                                                                                                                                                                                      |
| Main Materials            | Aluminium Housing                                                                                                                                                                                                                                                                                                                                                                                                                                                                                                                                                                                                                                                                                                         |
| Certifications            | CB / IEC / LOA / CE / ROHS                                                                                                                                                                                                                                                                                                                                                                                                                                                                                                                                                                                                                                                                                                |
| Cutout Size               | 6" 150-167mm                                                                                                                                                                                                                                                                                                                                                                                                                                                                                                                                                                                                                                                                                                              |
|                           |                                                                                                                                                                                                                                                                                                                                                                                                                                                                                                                                                                                                                                                                                                                           |